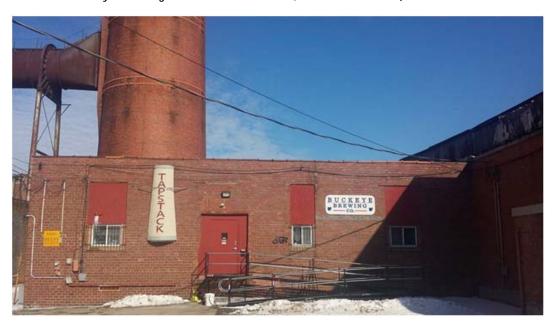

TAPSTACK Buckeye Brewing Co. 9941 Walford Ave., Cleveland 44102 (Around back — look for the stack)

MAP <a href="https://goo.gl/maps/VWxgMTdavc72">https://goo.gl/maps/VWxgMTdavc72</a>

TapStack is in the rear of the long complex. Go almost to the end of Walford and turn right into the drive before Shwebel's at W. 97th St. Circle the building and proceed back toward West Blvd., past Ray's Indoor Bike Park, until you see TapStack. (If it's not too dark, look for the stack.)