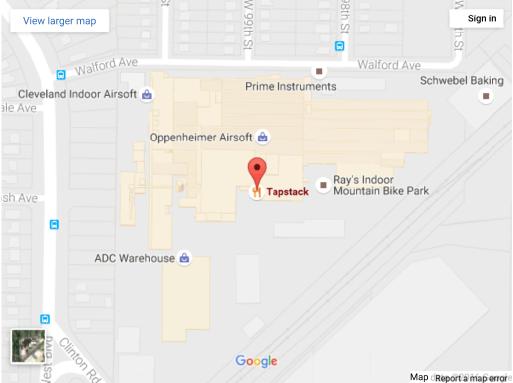

TAPSTACK Buckeye Brewing Co. 9941 Walford Ave., Cleveland 44102 (Around back — look for the stack)

MAP <a href="https://goo.gl/maps/VWxgMTdavc72">https://goo.gl/maps/VWxgMTdavc72</a>

TapStack is in the rear of the long complex. Go almost to the end of Walford and turn right into the drive before Shwebel's at W. 97th St. Circle the building and proceed back toward West Blvd., past Ray's Indoor Bike Park, until you see TapStack. (If it's not too dark, look for the stack.)